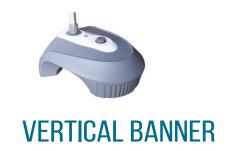

## **FLAGS & BANNERS**

|                 | SIZES                                            | DETAILS:                                                                                      | MSRP                       | 19TH                       |
|-----------------|--------------------------------------------------|-----------------------------------------------------------------------------------------------|----------------------------|----------------------------|
| FEATHER FLAG    | 8.5', 10', 12', 15' SINGLE SIDED ON DOUBLE SIDED | PRO GRADE MESH WITH DENIER REINFORCED POLYESTER SLEEVE. COMES WITH CHOICE OF BASE OR STAKE    | \$185<br>10FT DOUBLE SIDED | \$170<br>10FT DOUBLE SIDED |
| TEARDROP BANNER | 7', 9', 11', 14' SINGLE SIDED                    | PRO GRADE MESH WITH DENIER REINFORCED POLYESTER SLEEVE. COMES WITH CHOICE OF BASE OR STAKE    | \$175<br>9FT DOUBLE SIDED  | \$150<br>9FT DOUBLE SIDED  |
| VERTICAL BANNER | 30"X66"                                          | VERTICAL BANNERS ARE MADE OF A HEAVY DUTY VINYL<br>AND ARE FREE FLOATING WITH BASE            | \$85                       | \$70                       |
| WIRED PIN FLAG  | 17"X11" SINGLE SIDED OR DOUBLE SIDED             | THESE ARE MADE OF HEAVY DUTY FABRIC WITH A WIRE RUNNING THROUGH THE TOP SO THE FLAG STANDS UP | \$75<br>SINGLE SIDED       | \$60<br>SINGLE SIDED       |
| NYLON PIN FLAG  | 17"X11" SINGLE SIDED OR DOUBLE SIDED             | THESE ARE MADE OF HEAVY DUTY NYLON                                                            | \$85<br>SINGLE SIDED       | \$70<br>SINGLE SIDED       |