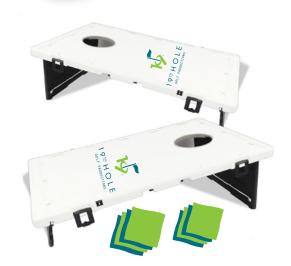

## **CANOPIES & SPECIALTY ITEMS**

**CUP OUTS** 

**TEE MARKERS** 

**CART CARDS** 

19TH HOLE

**BAGGO BOARDS** 

|              | SIZES       | DETAILS:                                                                                         | MSRP     | 19TH      |
|--------------|-------------|--------------------------------------------------------------------------------------------------|----------|-----------|
| CANOPY       | 10'X10'     | DYE SUBLIMATED 10'X10' ALUMINUM FRAME CANOPY WITH DUST COVER                                     | \$799    | \$700     |
| CART DECALS  | CUSTOM      | CUSTOM DESIGNED CART DECAL ON ADHESIVE VINYL                                                     | CALL FOR | R PRICING |
| CUP OUTS     | 3.75"X3.75" | CUP OUTS ARE DESIGNED TO BE PLACED IN EACH HOLE AND ARE MADE OF THICK CARD STOCK                 | \$200    | \$180     |
| BAGGO BOARDS | 2'X3'       | FULLY CUSTOMIZABLE BAGGO BOARDS. COMES WITH TWO<br>BOARDS AND 2 SETS OF BAGS                     | \$155    | \$150     |
| CART CARDS   | 8.5"X5.5"   | CART CARDS ARE MADE OF THICK CARD STOCK AND ARE PLACED ON THE GOLF CART VISIBLE TO GOLFERS       | \$120    | \$100     |
| TEE MARKERS  | CUSTOM      | TEE MARKERS ARE DIE CUT 1/8" ALUMINUM TO CUSTOM<br>SIZES AND PLACED AT THE TEE BOXES OF ANY HOLE | CALL FOR | R PRICING |