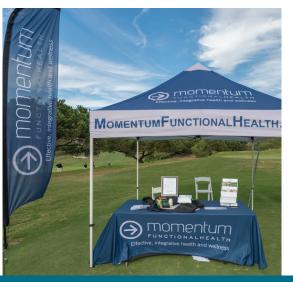

## **CANOPIES & SPECIALTY ITEMS**

**CUP OUTS** 

**TEE MARKERS** 

**CART CARDS** 

19TH HOLE

**BAGGO BOARDS** 

|              | SIZES       | DETAILS:                                                                                         | MSRP     | 19TH      |
|--------------|-------------|--------------------------------------------------------------------------------------------------|----------|-----------|
| CANOPY       | 10'X10'     | DYE SUBLIMATED 10'X10' ALUMINUM FRAME CANOPY WITH DUST COVER                                     | \$799    | \$700     |
| CART DECALS  | CUSTOM      | CUSTOM DESIGNED CART DECAL ON ADHESIVE VINYL                                                     | CALL FOR | R PRICING |
| CUP OUTS     | 3.75"X3.75" | CUP OUTS ARE DESIGNED TO BE PLACED IN EACH HOLE AND ARE MADE OF THICK CARD STOCK                 | \$200    | \$180     |
| BAGGO BOARDS | 2'X3'       | FULLY CUSTOMIZABLE BAGGO BOARDS. COMES WITH TWO<br>BOARDS AND 2 SETS OF BAGS                     | \$155    | \$150     |
| CART CARDS   | 8.5"X5.5"   | CART CARDS ARE MADE OF THICK CARD STOCK AND ARE PLACED ON THE GOLF CART VISIBLE TO GOLFERS       | \$120    | \$100     |
| TEE MARKERS  | CUSTOM      | TEE MARKERS ARE DIE CUT 1/8" ALUMINUM TO CUSTOM<br>SIZES AND PLACED AT THE TEE BOXES OF ANY HOLE | CALL FOR | R PRICING |