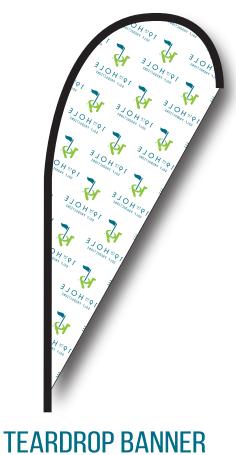

## **FLAGS & BANNERS**

|                 | SIZES                                            | DETAILS:                                                                                      | MSRP                       | 19TH                       |
|-----------------|--------------------------------------------------|-----------------------------------------------------------------------------------------------|----------------------------|----------------------------|
| FEATHER FLAG    | 8.5', 10', 12', 15' SINGLE SIDED ON DOUBLE SIDED | PRO GRADE MESH WITH DENIER REINFORCED POLYESTER SLEEVE. COMES WITH CHOICE OF BASE OR STAKE    | \$185<br>10FT DOUBLE SIDED | \$170<br>10FT DOUBLE SIDED |
| TEARDROP BANNER | 7', 9', 11', 14' SINGLE SIDED                    | PRO GRADE MESH WITH DENIER REINFORCED POLYESTER SLEEVE. COMES WITH CHOICE OF BASE OR STAKE    | \$175<br>9FT DOUBLE SIDED  | \$150<br>9FT DOUBLE SIDED  |
| VERTICAL BANNER | 30"X66"                                          | VERTICAL BANNERS ARE MADE OF A HEAVY DUTY VINYL<br>AND ARE FREE FLOATING WITH BASE            | \$85                       | \$70                       |
| WIRED PIN FLAG  | 17"X11" SINGLE SIDED OR DOUBLE SIDED             | THESE ARE MADE OF HEAVY DUTY FABRIC WITH A WIRE RUNNING THROUGH THE TOP SO THE FLAG STANDS UP | \$75<br>SINGLE SIDED       | \$60<br>SINGLE SIDED       |
| NYLON PIN FLAG  | 17"X11" SINGLE SIDED OR DOUBLE SIDED             | THESE ARE MADE OF HEAVY DUTY NYLON                                                            | \$85<br>SINGLE SIDED       | \$70<br>SINGLE SIDED       |