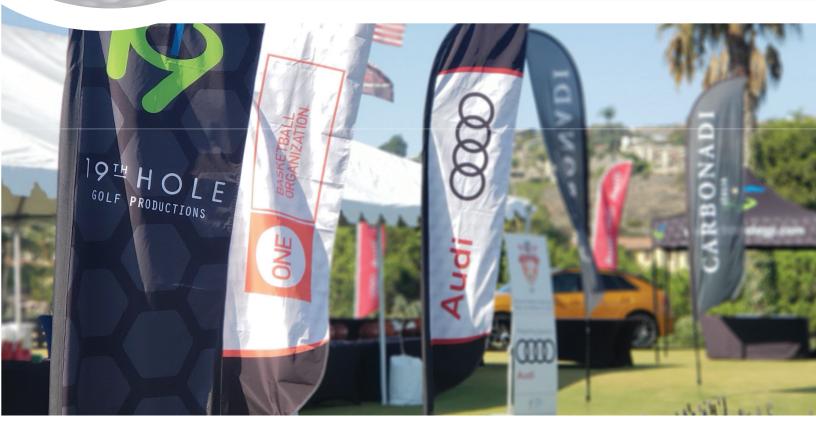

## **FLAGS & BANNERS**

|                 | SIZES                                            | DETAILS:                                                                                      | MSRP                       | 19TH                       |
|-----------------|--------------------------------------------------|-----------------------------------------------------------------------------------------------|----------------------------|----------------------------|
| FEATHER FLAG    | 8.5', 10', 12', 15' SINGLE SIDED ON DOUBLE SIDED | PRO GRADE MESH WITH DENIER REINFORCED POLYESTER SLEEVE. COMES WITH CHOICE OF BASE OR STAKE    | \$185<br>10FT DOUBLE SIDED | \$170<br>10FT DOUBLE SIDED |
| TEARDROP BANNER | 7', 9', 11', 14' SINGLE SIDED                    | PRO GRADE MESH WITH DENIER REINFORCED POLYESTER SLEEVE. COMES WITH CHOICE OF BASE OR STAKE    | \$175<br>9FT DOUBLE SIDED  | \$150<br>9FT DOUBLE SIDED  |
| VERTICAL BANNER | 30"X66"                                          | VERTICAL BANNERS ARE MADE OF A HEAVY DUTY VINYL<br>AND ARE FREE FLOATING WITH BASE            | \$85                       | \$70                       |
| WIRED PIN FLAG  | 17"X11" SINGLE SIDED OR DOUBLE SIDED             | THESE ARE MADE OF HEAVY DUTY FABRIC WITH A WIRE RUNNING THROUGH THE TOP SO THE FLAG STANDS UP | \$75<br>SINGLE SIDED       | \$60<br>SINGLE SIDED       |
| NYLON PIN FLAG  | 17"X11" SINGLE SIDED OR DOUBLE SIDED             | THESE ARE MADE OF HEAVY DUTY NYLON                                                            | \$85<br>SINGLE SIDED       | \$70<br>SINGLE SIDED       |