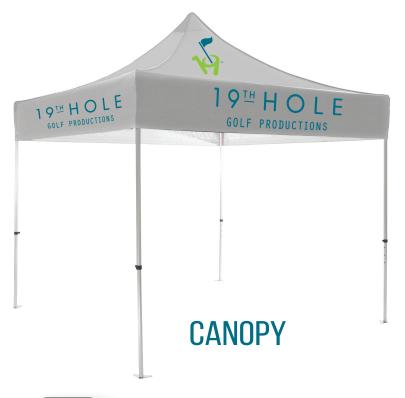

## **CANOPIES & SPECIALTY ITEMS**

**CUP OUTS** 

**TEE MARKERS** 

**CART CARDS** 

19TH HOLE

**BAGGO BOARDS** 

|              | SIZES       | DETAILS:                                                                                         | MSRP     | 19TH      |
|--------------|-------------|--------------------------------------------------------------------------------------------------|----------|-----------|
| CANOPY       | 10'X10'     | DYE SUBLIMATED 10'X10' ALUMINUM FRAME CANOPY WITH DUST COVER                                     | \$799    | \$700     |
| CART DECALS  | CUSTOM      | CUSTOM DESIGNED CART DECAL ON ADHESIVE VINYL                                                     | CALL FOR | R PRICING |
| CUP OUTS     | 3.75"X3.75" | CUP OUTS ARE DESIGNED TO BE PLACED IN EACH HOLE AND ARE MADE OF THICK CARD STOCK                 | \$200    | \$180     |
| BAGGO BOARDS | 2'X3'       | FULLY CUSTOMIZABLE BAGGO BOARDS. COMES WITH TWO<br>BOARDS AND 2 SETS OF BAGS                     | \$155    | \$150     |
| CART CARDS   | 8.5"X5.5"   | CART CARDS ARE MADE OF THICK CARD STOCK AND ARE PLACED ON THE GOLF CART VISIBLE TO GOLFERS       | \$120    | \$100     |
| TEE MARKERS  | CUSTOM      | TEE MARKERS ARE DIE CUT 1/8" ALUMINUM TO CUSTOM<br>SIZES AND PLACED AT THE TEE BOXES OF ANY HOLE | CALL FOR | R PRICING |