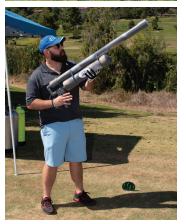

#### **Hot Shot Cannon**

19TH HOLE WILL HAVE A GUY A DESIGNATED HOLE WHERE THE CANNON WOULD BE AT. THE CANNON IS A FUN GAME FOR THE GOLFERS AS THEY GET TO SHOOT THAT CANNON AT A TARGET USUALLY ON THE GREEN OR FAIRWAY OF A HOLE.